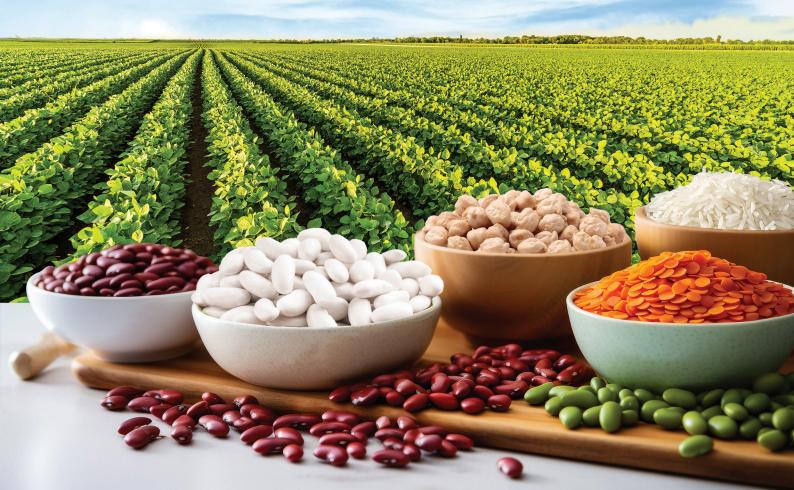

## About Us

We, as RAMOS AGRO, are one of the leading producers and packagers of premium-quality pulses and grains, working committed to providing nutritious and sustainable products to customers across the Globe. We enjoy expertise in sourcing, processing and packaging a wide spectrum of pulses, including red/green lentils, chickpeas, various kinds of beans, popcorn as well as grains such as , rice and wheat (bulgur). As Ramos Agro, we recognize the growing demand for healthy, plant-based food options that are for the sake of both our bodies and our Planet. Thus, we seek to provide individuals, families and the industry partners with healthy and convenient products facilitating a balanced and sustainable lifestyle. Ramos Agro seeks to serve customers across the world by closely cooperating with distributors, wholesalers and retailers in various regions. Our products are available in a variety of packaging formats, including bags in bulk and retail-size packages. We also offer private labeling services that allow our customers to present their own brand.